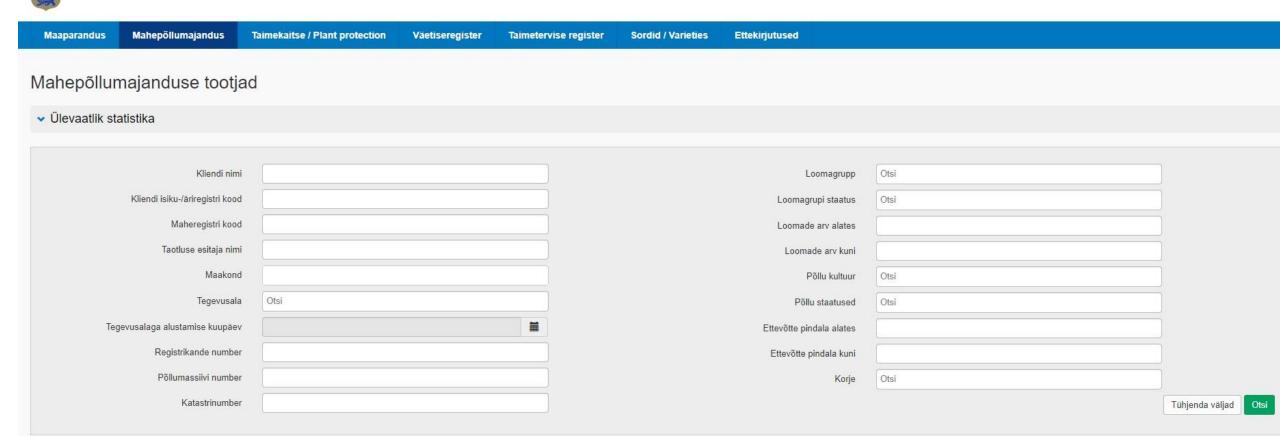

# How to find organic producers and products?

- Organic farming: national control system in Estonia (according to EU legislation)
- Organic farming registry
- Good cooperation with local experts ☺
- List of producers who have the required amount and transport
- Seminars together with caterers, farmers, control system
- Direct offers from organic producers
- Communication and cooperatation!

## Organic farming registry

PÕLLUMAJANDUS- JA TOIDUAMET

- <a href="https://portaal.agri.ee/avalik/#/mahe">https://portaal.agri.ee/avalik/#/mahe</a> (farms, primary production)
- <a href="https://pta.agri.ee/pollumehele-ja-maaomanikule/mahepollumajandus/alustajale-ja-jatkajale">https://pta.agri.ee/pollumehele-ja-maaomanikule/mahepollumajandus/alustajale-ja-jatkajale</a> (processors)