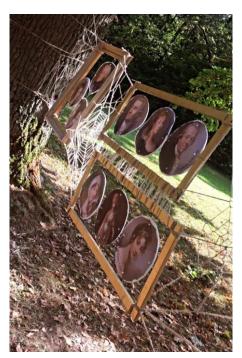

Х      |         | Х              |

Unfortunately, the information is incomplete, there is a lack of Kuphald's drawings, plans and good nowaday photographs.



#### **T1 Implementation**



- T1.2. Two open air workshops for landscape architecture students in the manor parks
- Period 07.2020-10.2020
- Two joint open air workshops (2 days each) for LV and LT landscape architecture students in the manor parks will be organised. It is foreseen to have from 30 to 40 participants in the each workshop, where 15-20 students per country will take part: landscape architecture students of PP2 LLU (LV) and students of Aleksandras Stulginskis University (ASU), LT.
- Done in Eleja manor park, but in Žagare park it will be implemented in autumn (September) if the pandemic situation will allow it.













#### **T2 Implementation**



- T.2.2.Development of joint visual-textual educationally-informative material (booklet/brochure) on Eleja and Žagare cultural heritage and nature sites and G.Kuphaldt heritage
- Period 10.2020-07.2021
- Joint visual-textual educationally-informative material (booklet/brochure) on Eleja and Žagare cultural heritage sites – manor parks and G.Kuphaldt heritage will be elaborated as promotional material to be used for dissemination and presentation of sites joint thematic, target groups and services offered.
- Question
  - One booklet in one language (250 x4)
  - Or one booklet in 4 languages (1000)



### **T3 Implementation**



- T.3.2.Two wide-format seminars for landscape architects, cultural heritage and nature sites managers, researchers, historian