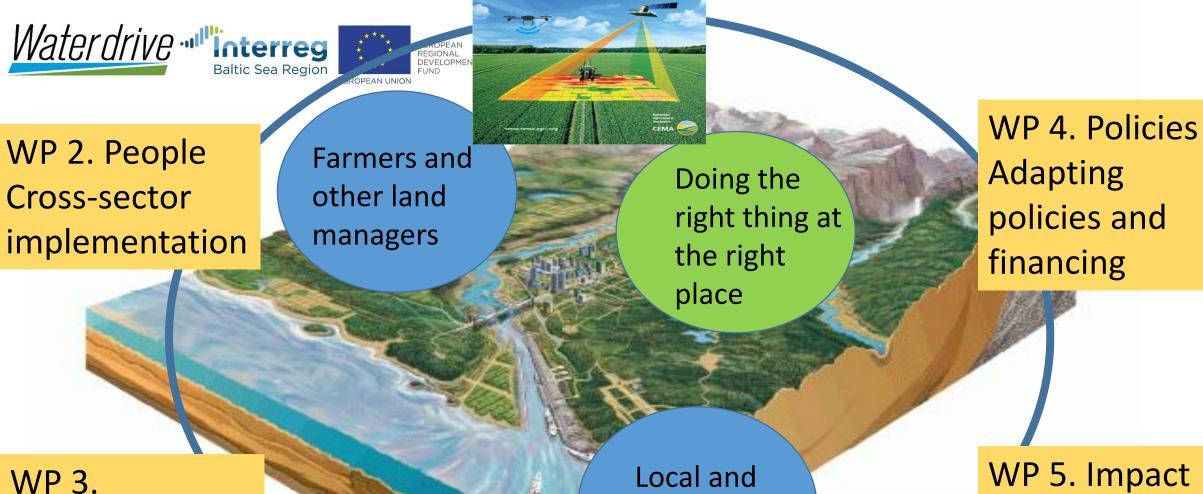

# We are all working for development and change of water management.....

YES, but what development and change?

and metods

**Technologies** 

technologies

and metods

Advancing new

WP 5. Impact
Strategic
impacts and
environmental
investments

## What's important for the farmers and land managers?

- 1. Business development
- 2. Risk management drought ar flooding
- 3. Access to clean water
- 4. Property development
- 5. Multiple ecosystem services
- 6. Attractive landscapes

## What's important for the local authorities?

- 1. Rural development
- 2. Stronger business sector
- 3. Access to clean water
- 4. Joint spatial planning
- 5. Reaching environmental targets
- 6. Increasing number of residents
- 7. Attractive landscapes