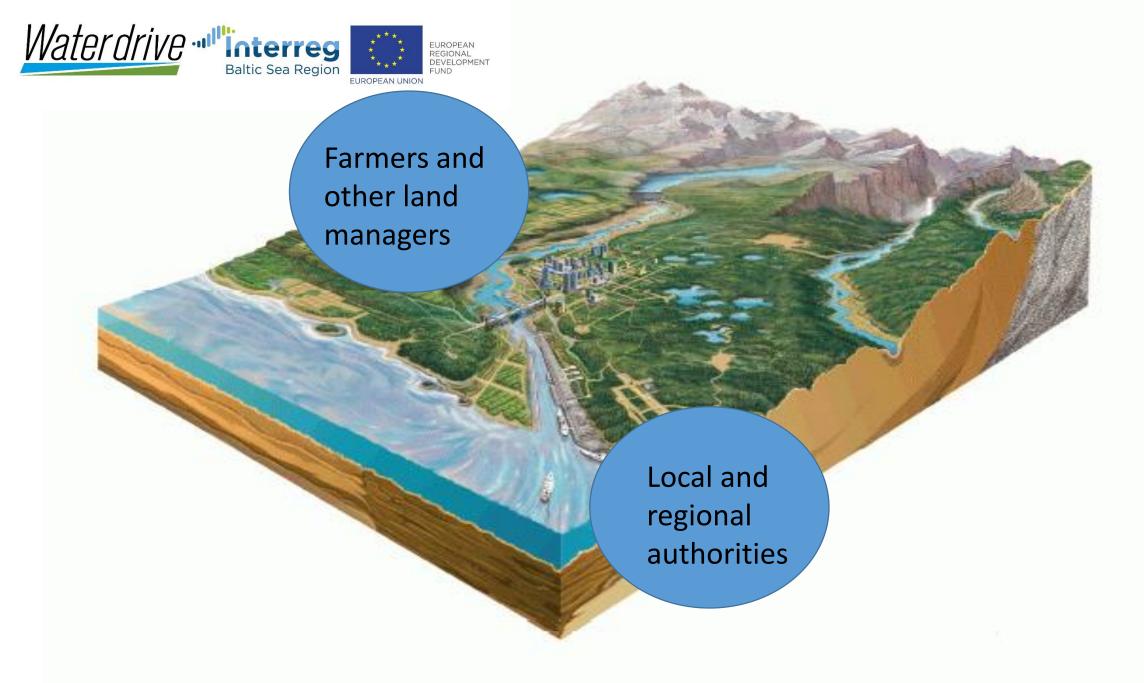

## What's important for the farmers and land managers?

- 1. Business development
- 2. Risk management drought ar flooding
- 3. Access to clean water
- 4. Property development
- 5. Multiple ecosystem services
- 6. Attractive landscapes

## What's important for the local authorities?

- 1. Rural development
- 2. Stronger business sector
- 3. Access to clean water
- 4. Joint spatial planning
- 5. Reaching environmental targets
- 6. Increasing number of residents
- 7. Attractive landscapes