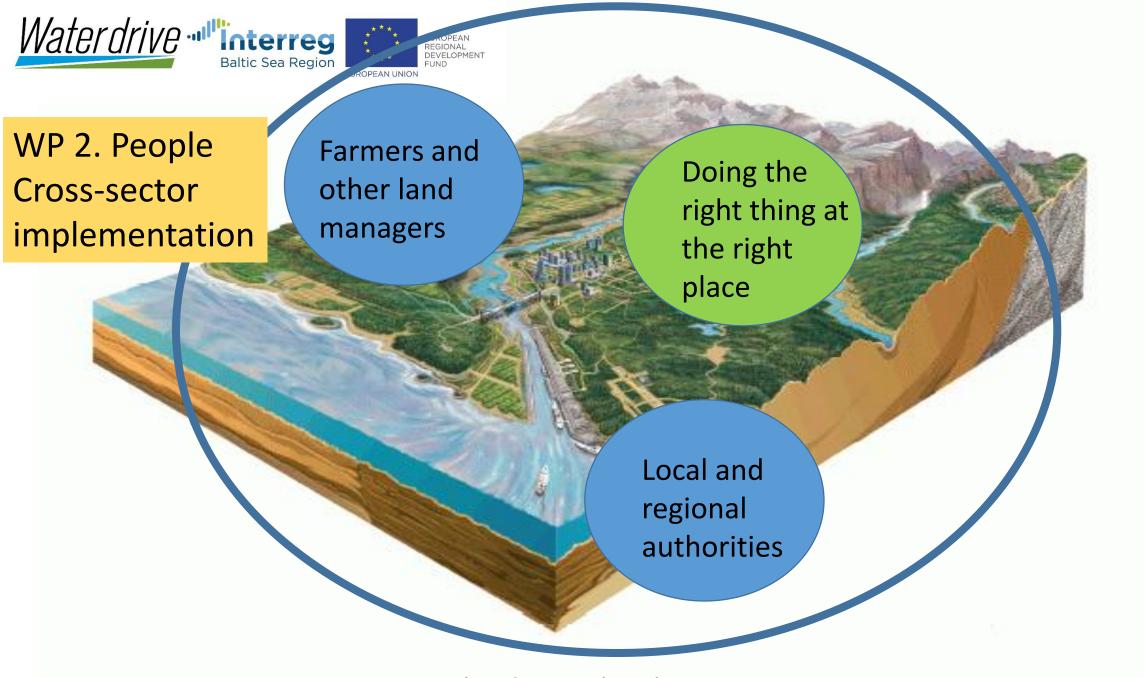

#### Platform for inspiration, learning and action

| WP                                                                                                                               | Outputs                                                                                                                                                                                                                                                                                                                                                                                                                                                                    | Collaboration                                                                                                                                                       |
|----------------------------------------------------------------------------------------------------------------------------------|----------------------------------------------------------------------------------------------------------------------------------------------------------------------------------------------------------------------------------------------------------------------------------------------------------------------------------------------------------------------------------------------------------------------------------------------------------------------------|---------------------------------------------------------------------------------------------------------------------------------------------------------------------|
| WP1 Project coordination and management Lead: Staffan Lund/Hallvard Wie, SLU                                                     | Implementation plan Communication strategy Financial management Program reporting                                                                                                                                                                                                                                                                                                                                                                                          | WP1 Implementation team WP leaders                                                                                                                                  |
| WP2 Cross-sector implementation Lead: Frank Bondgaard, SEGES                                                                     | <ul> <li>2.1 Reaching further together - a cross-sector participatory toolbox.</li> <li>2.2 Building trust in cross-sector local water management - a leadership manual for practitioners.</li> <li>2.3 New services for water management in agricultural landscapes - a catalogue of ideas and experiences</li> </ul>                                                                                                                                                     | WP2 implementation team Pilot regions – focus groups  Main partners: SEGES, SBWA, SJV, PRO-AGRIA, CDR, LLUR                                                         |
| WP3 Advancing new technologies and methods  Lead: Aivars Lagzdinz, Latvia University of Life Sciences and Technologies, LLU      | <ul> <li>3.1 Information on characteristics of new and innovative agrienvironment measures – a guideline for local authorities, advisors and farmers.</li> <li>3.2 Digital Multiscale Decision Support System – a new application for smartphones to optimize location of measures in agricultural landscapes.</li> <li>3.3 Spatial planning to control risks with drought and flooding in downstream agricultural areas - a new framework for risk mitigation.</li> </ul> | WP3 implementation team Pilot regions – focus groups  Main partners: LLU, SLU, VÄSTERVIK, LUKE, SYKE, DRAINAGE A/S                                                  |
| WP4 Adapting policies and financing. Lead: Kaja Peterson, SEI Tallinn                                                            | <ul> <li>4.1 Policy gaps and bottlenecks for smarter water management in agricultural landscapes - report and policy briefs.</li> <li>4.2 Pilot cases on policy integration, implementation and financing – policy briefs and case area reports.</li> <li>4.3 Policy recommendations and strategies – targeted policy briefs and report.</li> </ul>                                                                                                                        | WP4 implementation team National associated organisations and authorities BSR regional organisations Pilot regions-focus groups  Main partners: SEIT, SJV, ZSA, BEF |
| WP5 Strategic impacts and environmental investments  Lead: Katarzyna Izydorczyk, European Regional Centre for Ecohydrology, ERCE | 5.1 Recommendations for water management in agricultural areas of the Baltic Sea Region 5.2 Comprehensive water management, multi-purpose, multi-media educational package 5.3 Development of large technical investment projects - A roadmap/report                                                                                                                                                                                                                       | WP5 implementation team Pilot regions – focus groups  Main partners: ERCE, PHENO, BSAG                                                                              |