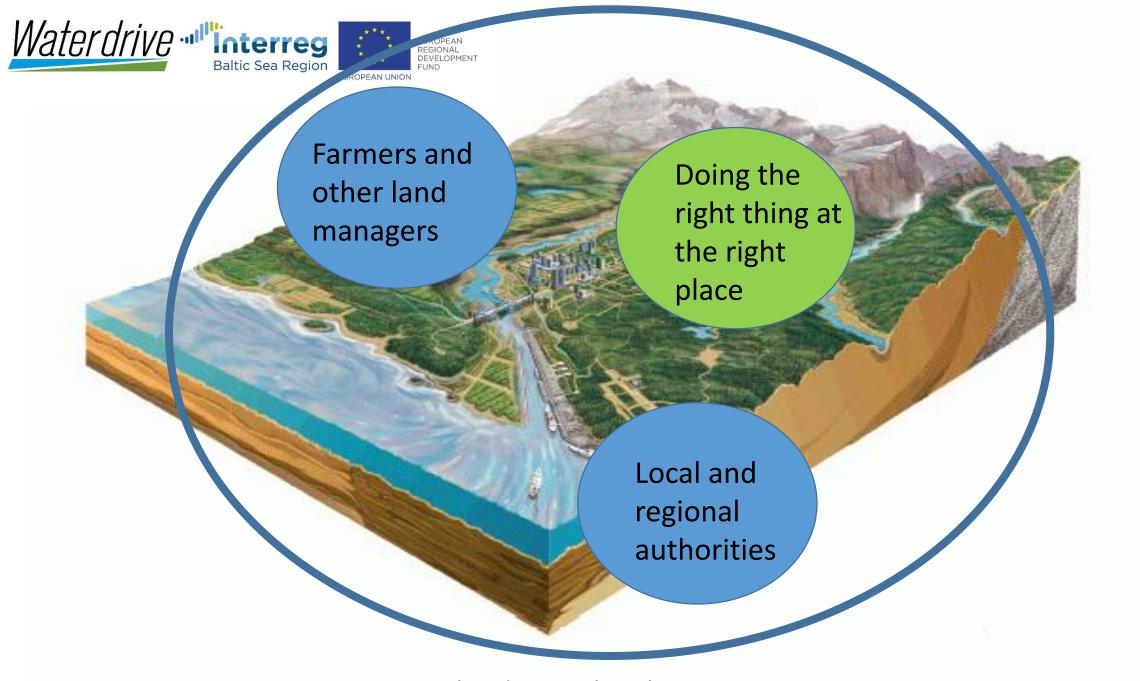

## What's important for the farmers and land managers?

- 1. Business development
- 2. Risk management drought ar flooding
- 3. Access to clean water
- 4. Property development
- 5. Multiple ecosystem services
- 6. Attractive landscapes

## What's important for the local authorities?

- 1. Rural development
- 2. Stronger business sector
- 3. Access to clean water
- 4. Joint spatial planning
- 5. Reaching environmental targets
- 6. Increasing number of residents
- 7. Attractive landscapes