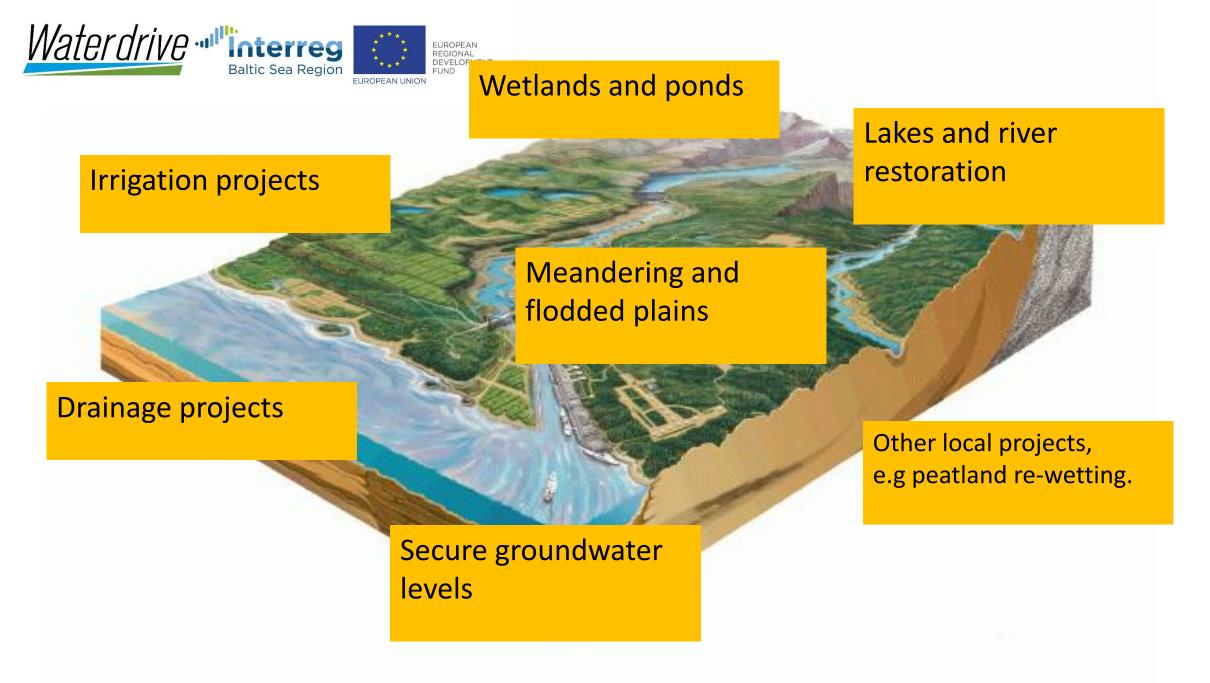

Managing water on landscape level - cross-sector cooperation

regional

authorities

| <b>Project preparation</b> | Project partnership, 2018                  |
|----------------------------|--------------------------------------------|
| Securing relevance         | 1st Regional Conference – Riga, 2019       |
| Implementation             | Workplan, case regions and success-stories |
| Sharing results            | 2nd Regional Conference – Warzaw, 2020     |
| Implementation             | Dialogues, outputs, communication strategy |
| Achieving impact           | 3rd Regional Conference – Uppsala, 2021    |