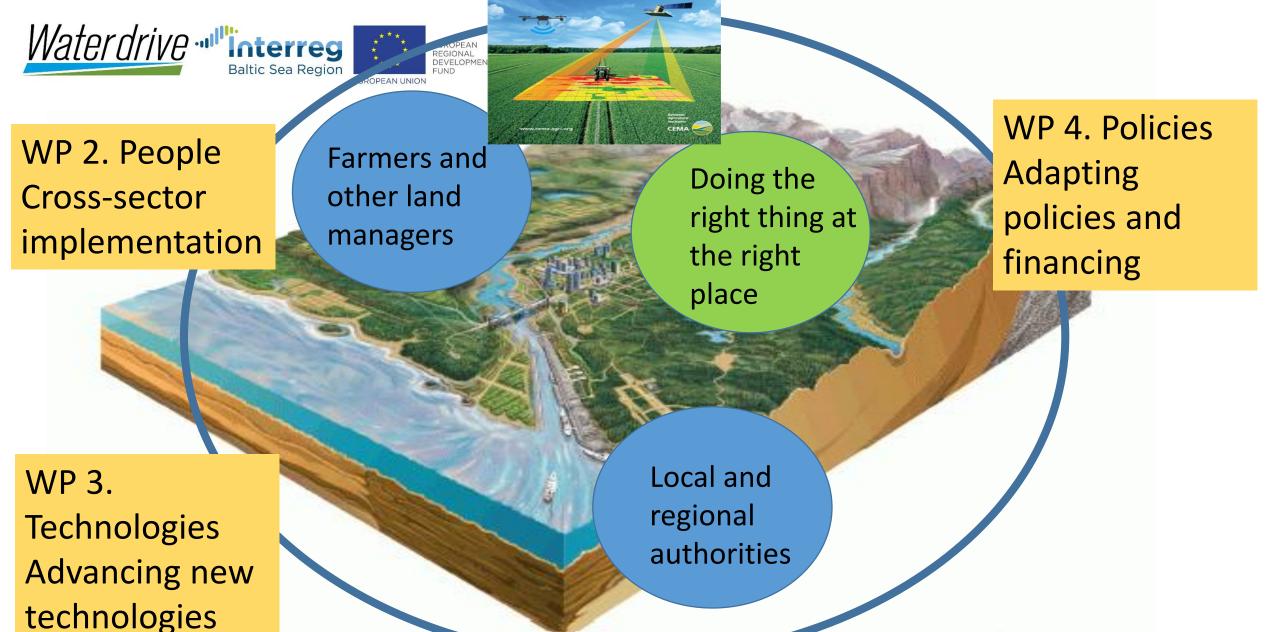

# We are all working for development and change of water management.....

YES, but what development and change?

and metods

**Technologies** 

technologies

and metods

Advancing new

WP 5. Impact
Strategic
impacts and
environmental
investments

## What's important for the farmers and land managers?

- 1. Business development
- 2. Risk management drought ar flooding
- 3. Access to clean water
- 4. Property development
- 5. Multiple ecosystem services
- 6. Attractive landscapes

## What's important for the local authorities?

- 1. Rural development
- 2. Stronger business sector
- 3. Access to clean water
- 4. Joint spatial planning
- 5. Reaching environmental targets
- 6. Increasing number of residents
- 7. Attractive landscapes