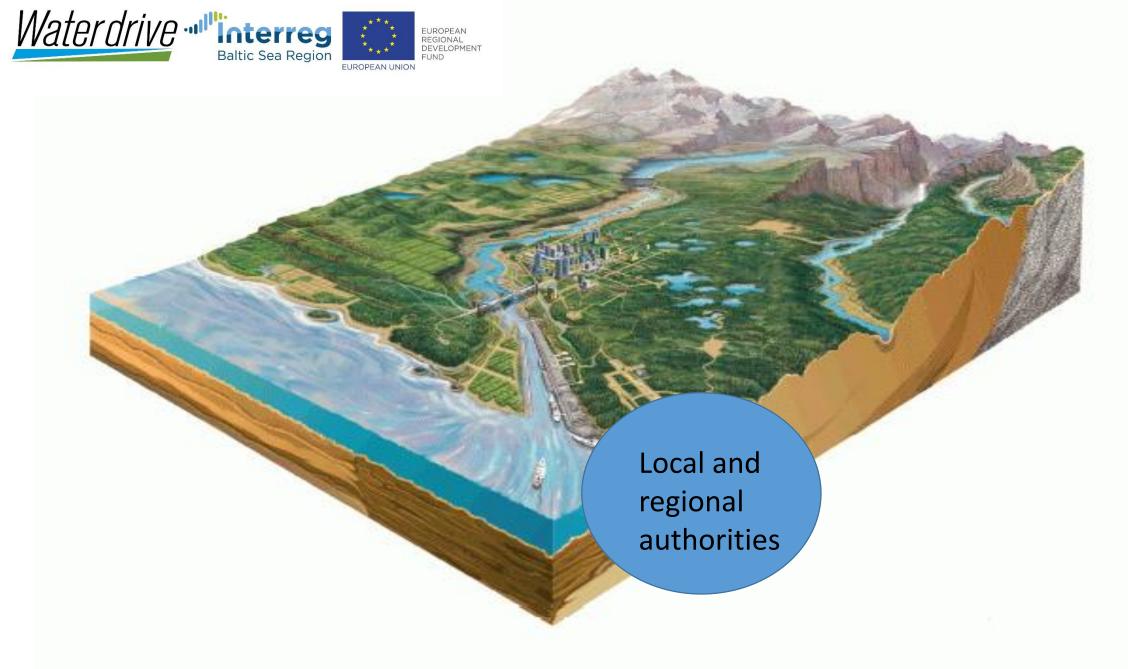

## What's important for the local authorities?

- 1. Rural development
- 2. Stronger business sector
- 3. Access to clean water
- 4. Joint spatial planning
- 5. Reaching environmental targets
- 6. Increasing number of residents
- 7. Attractive landscapes