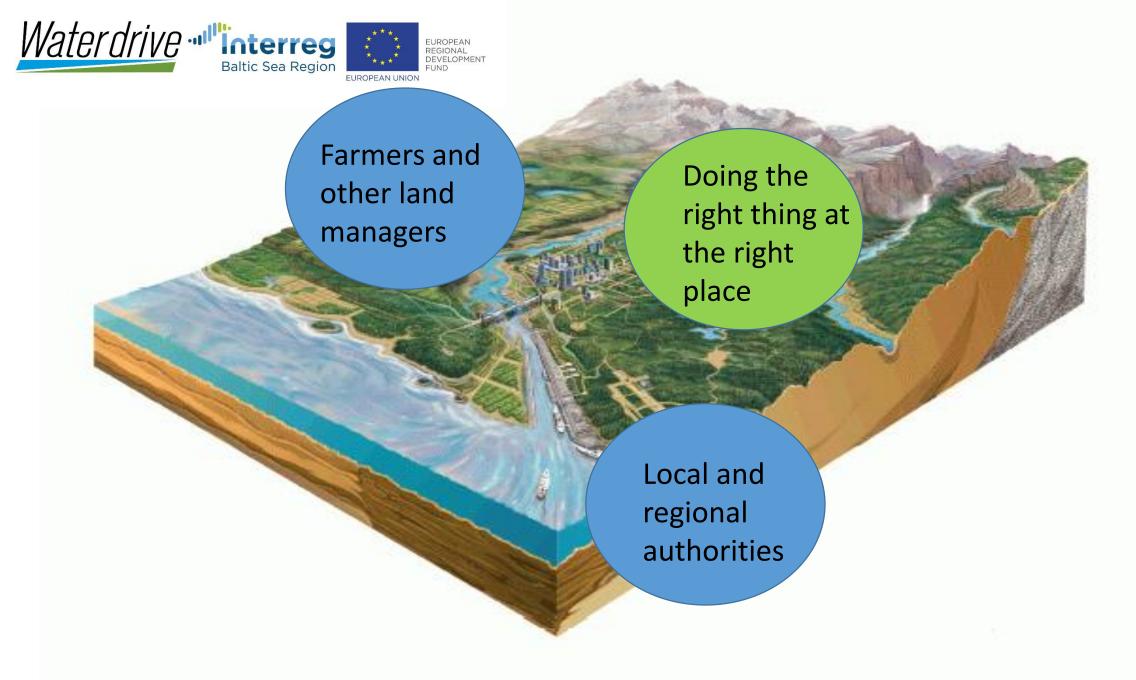

## What's important for the farmers and land managers?

- 1. Business development
- 2. Risk management drought ar flooding
- 3. Access to clean water
- 4. Property development
- 5. Multiple ecosystem services
- 6. Attractive landscapes

## What's important for the local authorities?

- 1. Rural development
- 2. Stronger business sector
- 3. Access to clean water
- 4. Joint spatial planning
- 5. Reaching environmental targets
- 6. Increasing number of residents
- 7. Attractive landscapes