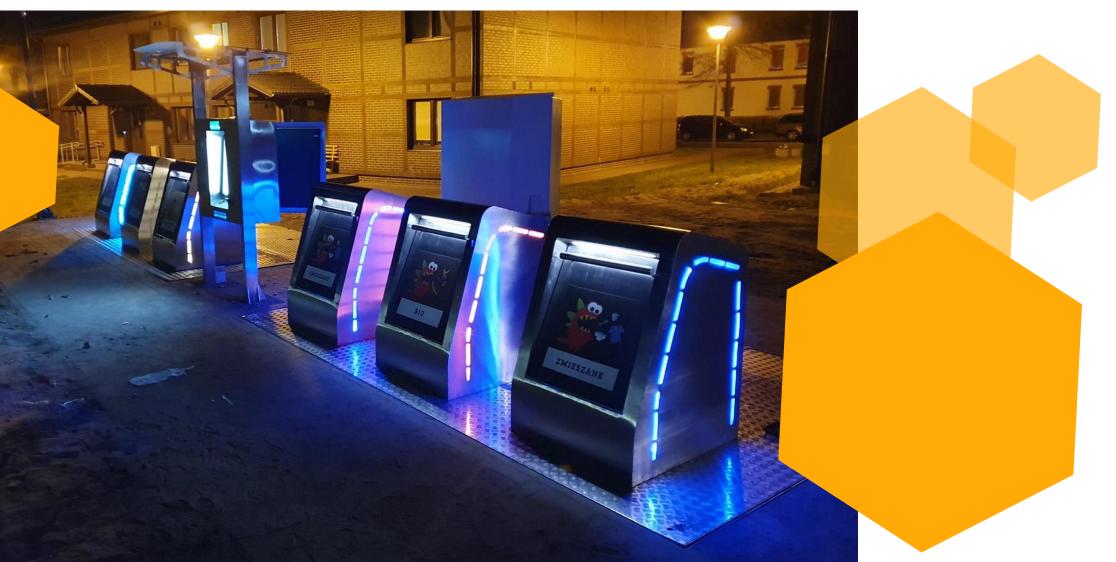

# Innovative solutions created in Suwałki for local governments

The power of local solutions influencing the sustainable development of the north-eastern Poland region

Dariusz Bogdan

President of the board, Science and Technology Park Poland-East in Suwałki, Poland





#### UNDERGROUND GARBAGE CANS







#### UNDERGROUND GARBAGE CANS







#### GROUND GARBAGE CANS







#### OTHER SOLUTIONS









## INTEGRATION with the IT SYSTEM



Statistics of discarded waste for all inhabitants with the weight of all fractions







#### SMART BIN for Smart City















#### What is Prognosis System?







#### **Prognosis Box**



- reads multiple types of energy meters
- small and portable
- doesn't require any changes to energy meter
- automatically sends data to Prognosis Cloud







24h active and reactive power monitoring

Reading historical data

Automatic alarms and notifications for anomalies

Predicting energy production and usage

Verification of energy meter configuration and invoices from previous months

Energy usage and cost management from multiple energy consumption