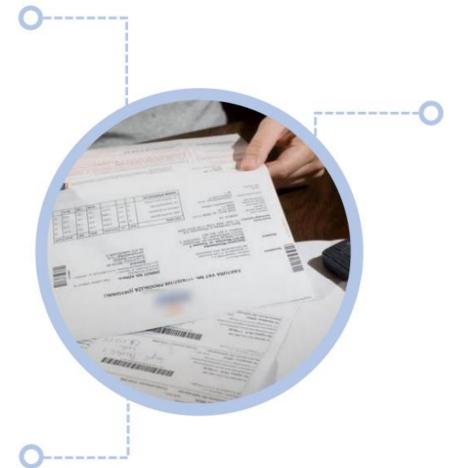

Reading historical data

Automatic alarms and notifications for anomalies

Predicting energy production and usage

Verification of energy meter configuration and invoices from previous months

Energy usage and cost management from multiple energy consumption points