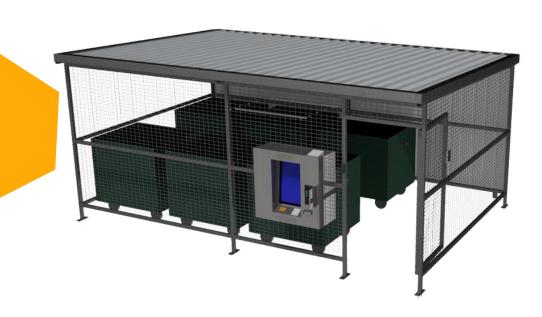

# Innovative solutions created in Suwałki for local governments

The power of local solutions influencing the sustainable development of the north-eastern Poland region

Dariusz Bogdan

President of the board, Science and Technology Park Poland-East in Suwałki, Poland





#### UNDERGROUND GARBAGE CANS







#### UNDERGROUND GARBAGE CANS







#### GROUND GARBAGE CANS







#### OTHER SOLUTIONS









## INTEGRATION with the IT SYSTEM



Statistics of discarded waste for all inhabitants with the weight of all fractions







#### SMART BIN for Smart City















#### What is Prognosis System?







#### **Prognosis Box**



- reads multiple types of energy meters
- small and portable
- doesn't require any changes to energy meter
- automatically sends data to Prognosis Cloud







24h active and reactive power monitoring

Reading historical data

Automatic alarms and notifications for anomalies

Predicting energy production and usage

Verification of energy meter configuration and invoices from previous months

Energy usage and cost management from multiple energy consumption points

Automatic selection of optimal parameters

Recommending solar panels and energy storage