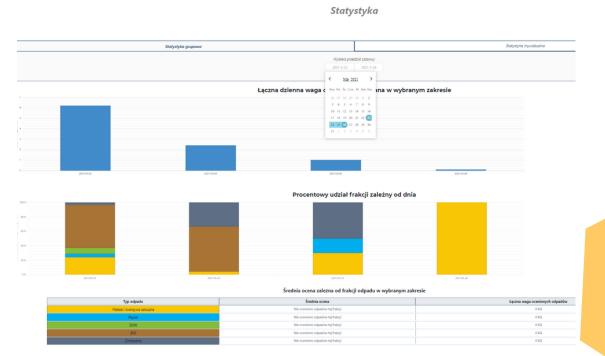

## INTEGRATION with the IT SYSTEM

Statistics of discarded waste for all inhabitants with the weight of all fractions