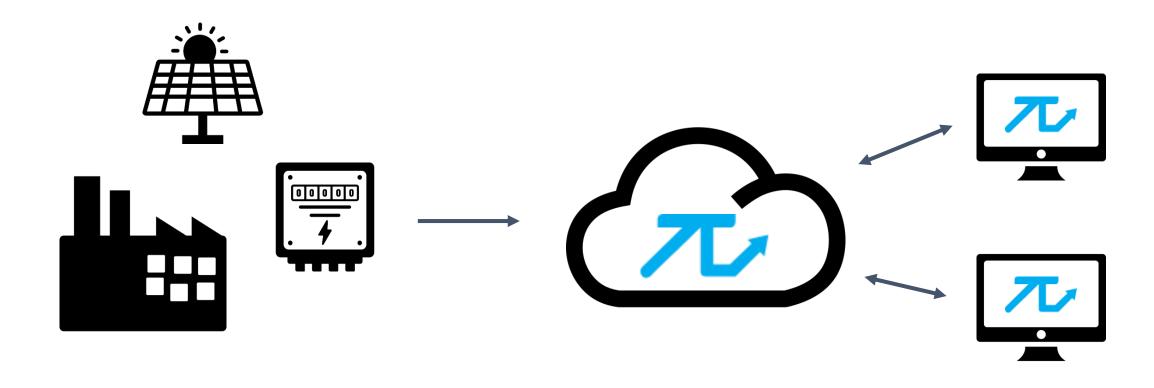

#### What is Prognosis System?

#### **Prognosis Box**

- reads multiple types of energy meters
- small and portable
- doesn't require any changes to energy meter
- automatically sends data to Prognosis Cloud

24h active and reactive power monitoring

Reading historical data

Automatic alarms and notifications for anomalies

Predicting energy production and usage

Verification of energy meter configuration and invoices from previous months

Energy usage and cost management from multiple energy consumption points