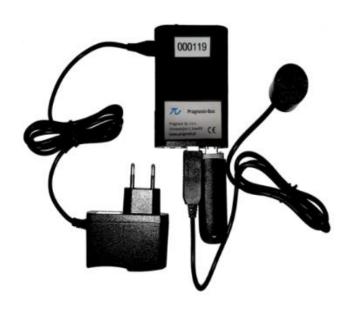

#### **Prognosis Box**

- reads multiple types of energy meters
- small and portable
- doesn't require any changes to energy meter
- automatically sends data to Prognosis Cloud

24h active and reactive power monitoring