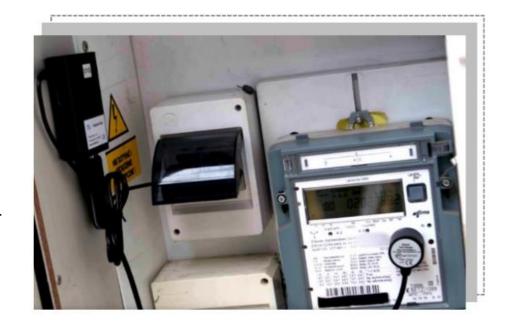

#### **Prognosis Box**

- reads multiple types of energy meters
- small and portable
- doesn't require any changes to energy meter
- automatically sends data to Prognosis Cloud

24h active and reactive power monitoring