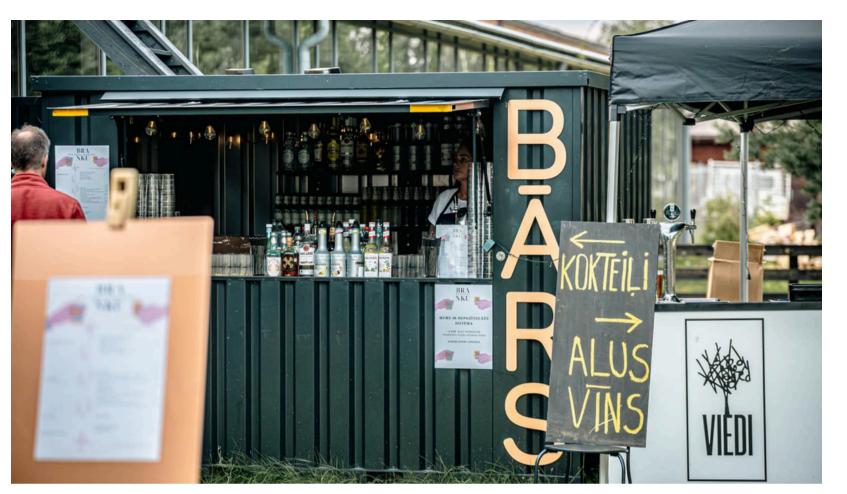

# OUR EVENTS SHIP RENTAL / PUBLIC EVENTS LOCATION RENTAL FOR PRIVATE AND COOPARATE EVENTS

Space for 200 people | Outdoor space for 2000 people

In house cataring

Bar

Staff

Inventory

Sound/lights

View this post on Instagram