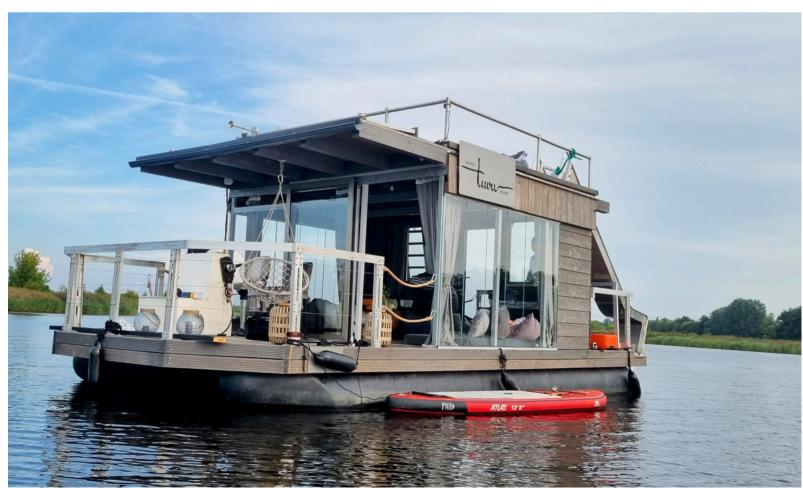

# OUR EVENTS SHIP RENTAL / PUBLIC EVENTS LOCATION RENTAL FOR PRIVATE AND COOPARATE EVENTS

Space for 200 people | Outdoor space for 2000 people

In house cataring

Bar

Staff

Inventory

Sound/lights

View this post on Instagram